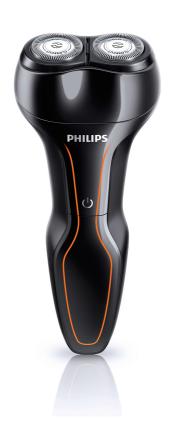

# Always right tool, be ready!

The refreshing Philips YS500 rechargeable electric shaver combines the close cut shaving system with unique Reflex Action technology. So you can always ready for the good things in life

# Easy to use

• Cordless rechargeable shaver with micro USB interface

## For close efficient shaving

• comfortably close

#### **Close cut system**

imported shaving head gives you comfortably close shaving experience