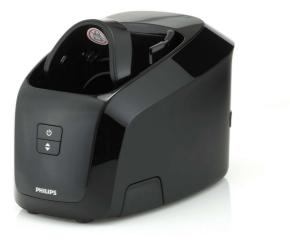

# To clean your shaving heads

### Check compatibility data

Clean your shaving device easily with this cleaning station. The Jet Clean works on the basis of an automatic cleaning programme. It thoroughly degreases and cleans the heads of your shaving device. For better and cleaner shaving!