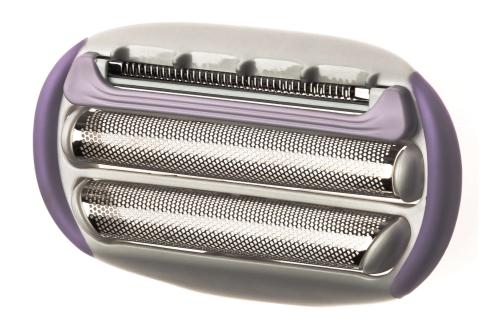

#### Check for compatibility below

This shaving foil is the protective barrier between your skin and the shaver's cutting elements. For close, safe shaving and soft, smooth skin.

#### **Easy replacement of product parts**

From time to time your product needs a facelift, and with Philips consumer replacement parts to renew your product, it's never been so easy! All this with guaranteed Philips quality.