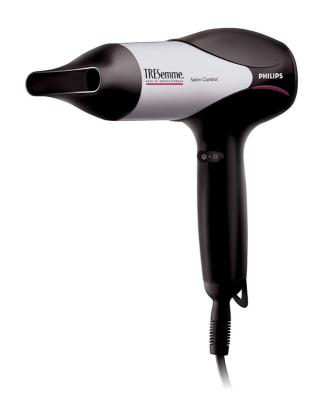

# JetSet Control

Take control of your blow dry with the JetSetControl. 1900W of professional drying power and multiple settings means great results – from dry to set to style.

## **Beautifully styled hair**

- Narrow concentrator for focused airflow
- Six flexible speed and temperature settings for full control
- 1900W for beautiful results