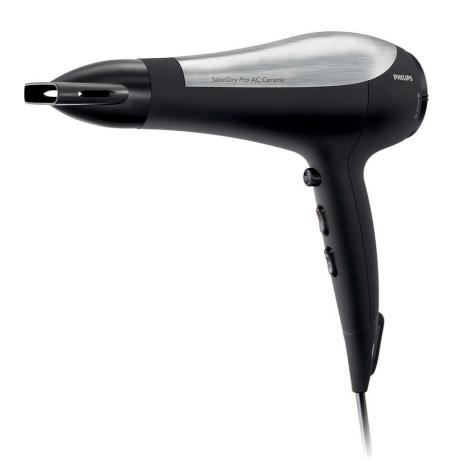

Philips SalonDry Pro AC Hairdryer

2000W

HP4992/00

### SalonDry Pro AC

Want to dry your hair like the professionals? The SalonDry Pro – with 2000W of drying power coupled with a super professional AC motor – is the hairdryer you need if you're looking to recreate that salon style blow dry.

### **Beautifully styled hair**

• Ultra narrow concentrator for precise styling

#### **Less Hair Damage**

• Ceramic element to smooth your hair