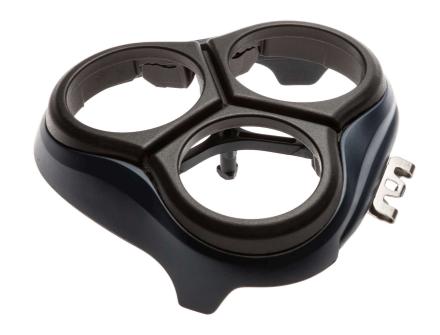

# Keeps shaving heads in position

### Check for compatibility below

This bracket is an essential part of a Philips shaver's shaving head unit. It holds shaving heads in the correct position for a close and comfortable shave every time.

### **Ease of using Philips spare parts**

• Easily renew your product with original Philips parts

Bracket

Highlights