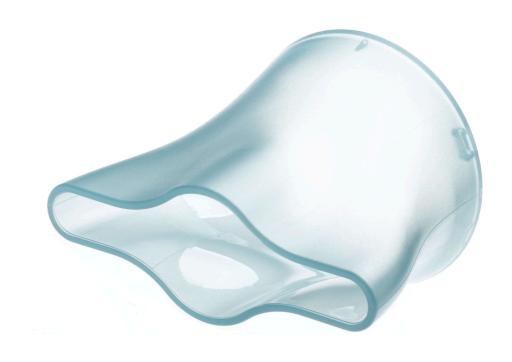

Hairdryer

Transparent azure

Size: 11 mm

CP1748/01

## Replacement nozzle for hairdryers

Check for compatibility below

The hairdryer nozzle helps hot air flow as you dry hair, reducing frizz and increasing volume.