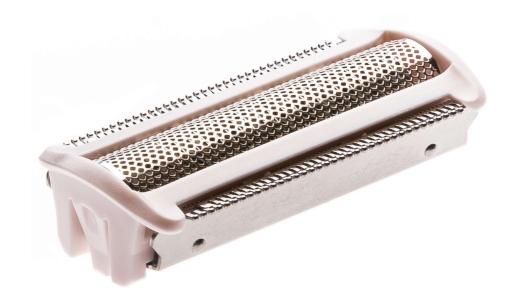

# Replacement shaving head foil

### Check for compatibility below

This shaving foil is the protective barrier between your skin and the shaver's cutting elements. For close, safe shaving and soft, smooth skin.