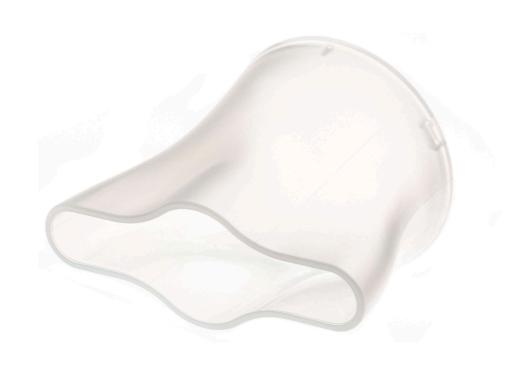

# Replacement nozzle for hairdryers

Check for compatibility below

The hairdryer nozzle helps hot air flow as you dry hair, reducing frizz and increasing volume.

#### **Ease of using Philips spare parts**

• Easily renew your product with original Philips parts

Nozzle