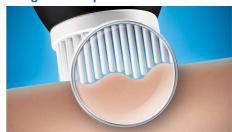

#### Designed for superior reach

The sensitive skin brush has 32,000 soft bristles with a diameter of 50 micron, that clean even the hardestto-reach areas of your face.