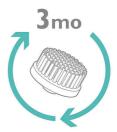

#### Easy to use

- Compatible with VisaPure Men and SmartClick shaver brushes
- Replace the brush head every 3 months for a hygienic use

#### **Maintenance**

• Replace head every 3 months

#### Replace heads every 3 months

To keep your VisaPure MEN hygienic, replace your brush head every 3 months by simply clicking on a new brush head replacement onto your VisaPure MEN.

**Compatibility**Compatible with Philips VisaPure Men, the SmartClick Facial Cleansing Brush SH575 and the facial cleansing brushes of Philips Shaver Series 9000, 7000 and 5000.