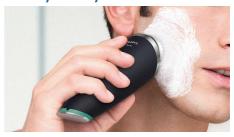

#### Deep daily cleansing

- Use it day or night to boost your daily grooming routine
- 32,000 soft bristles for superior reach

### Boosts your daily routine

The specially-designed bristles are suitable for use twice per day