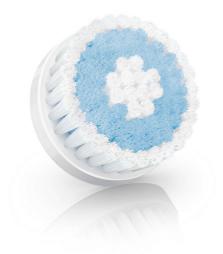

Philips VisaPure MEN Brush Head Replacement

Sensitive skin brush head Deep facial cleansing

MS591/50

# Deep gentle cleansing

For normal to sensitive skin

The sensitive skin brush reaches every area of your face and removes oil, dirt and dead skin cells gently for a clean and smooth skin.

#### Developed for normal to sensitive skin

• Unique bristle design for comfortable cleansing

#### **Developed for sensitive skin**

The 32,000 soft, thin bristles have a unique tip design, which enables a comfortable, yet thorough cleansing for sensitive skin.