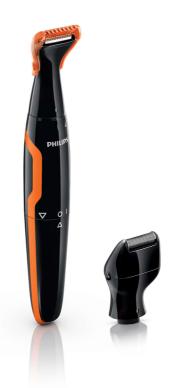

#### Define your style

- Keep your beard at a preferred length with 3 precision combs
- Detail foil shaver fits better in small spaces than a blade
- Precision 21mm trimmer helps fine-tune details, and perfect
- The detail shaver gives you a close finish around the edges

#### **Better for details**

The detail foil shaver is designed to fit into small spaces with more precision than a blade, so nothing gets in the way of your perfect style.

#### **Precision beard trimmer**

Create any style you want with precision, even in hard-to-reach areas.

#### **Detail shaver**

Define the edges of your style with the detail shaver.

#### 3 beard combs - 4, 5, 6 mm

Create and maintain your short beard and moustache with the 4mm, 5mm, and 6mm precision comb.