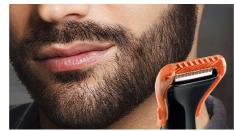

#### **Precision beard trimmer**

Create any style you want with precision, even in hard-to-reach areas.

#### 3 beard combs - 4, 5, 6 mm

Create and maintain your short beard and moustache with the 4mm, 5mm, and 6mm precision comb.