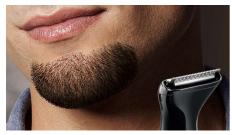

#### Define your style

- Keep your beard at a preferred length with 3 precision combs
- Detail foil shaver fits better in small spaces than a blade
- Precision 21mm trimmer helps fine-tune details, and perfect
- The detail shaver gives you a close finish around the edges

#### **Detail shaver**

Define the edges of your style with the detail shaver.