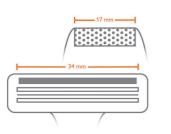

## Trim, Edge, and Style

### with ultimate precision to define your beard style

The new Philips precision beard styler gives you ultimate precision to define your beard style.

#### Easy to use

- 100% Waterproof for easy cleaning
- Includes AA battery
- 2-year worldwide guarantee, no oil needed

#### Define your style

- Keep your beard at a preferred length with 3 precision combs
- Detail foil shaver fits better in small spaces than a blade
- Precision 21mm trimmer helps fine-tune details, and perfect
- The detail shaver gives you a close finish around the edges

# Highlights

#### **Better for details**



The detail foil shaver is designed to fit into small spaces with more precision than a blade, so nothing gets in the way of your perfect style.

#### **Precision beard trimmer**



Create any style you want with precision, even in hard-to-reach areas.

#### **Detail shaver**



Define the edges of your style with the detail shaver.

#### 3 beard combs - 4, 5, 6 mm



Create and maintain your short beard and moustache with the 4mm, 5mm, and 6mm precision comb.

#### 100% Waterproof

#### **Built to last**



All of our grooming products are built to last. They come with a 2-year worldwide guarantee and they never need to be oiled.



The 100% waterproof styler and attachments are convenient and easy to rinse.

#### **AA Battery**

AA battery included-so the styler is ready when you are.