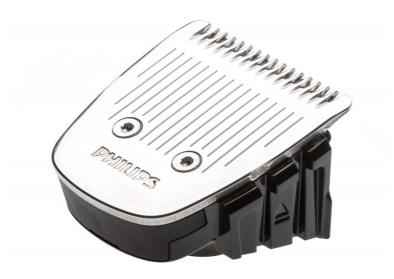

### Find matching products on the specifications tab

Thanks to the skin follower, the trimmer is always at a right angle to your skin, giving you a precise result. It also has an anti-friction coating, which guides the trimmer smoothly on your face.