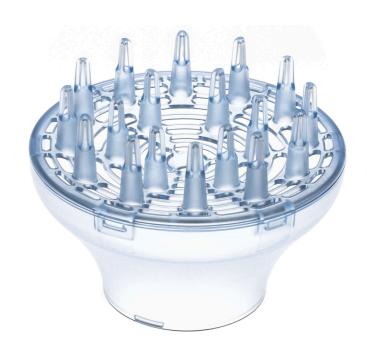

# Replacement diffuser for hairdryer

Check for compatibility below

The diffuser dries hair, reduces frizz and increases volume.

#### **Easy replacement of product parts**

From time to time your product needs a facelift, and with Philips consumer replacement parts to renew your product, it's never been so easy! All this with guaranteed Philips quality.