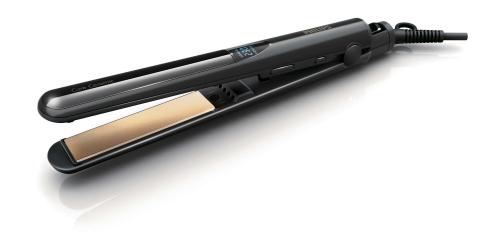

## Beautifully styled hair

- · Ceramic plates for smooth gliding and shiny hair
- · Ion Conditioning for shiny, frizz-free hair
- 230°C professional high heat for perfect salon results

## Less hair damage

Straightener HP8341/07

#### **Ceramic plates**

Ceramic is microscopically smooth and durable by nature, and is therefore one of the best materials for straightening plates. The plates glide effortlessly through your hair, giving you perfect shiny hair.