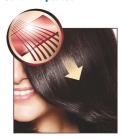

## Beautifully styled hair

- · Ceramic plates for smooth gliding and shiny hair
- · Ion Conditioning for shiny, frizz-free hair
- 230°C professional high heat for perfect salon results

#### **Ceramic plates**

Ceramic is microscopically smooth and durable by nature, and is therefore one of the best materials for straightening plates. The plates glide effortlessly through your hair, giving you perfect shiny hair.