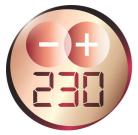

### 230°C professional temperature

This high temperature enables you change the shape of your hair, and gives you that perfect look, as if you've just come from the salon.