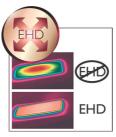

## EHD+ technology

Advanced Philips EHD+ technology means that your styler will always distribute the heat very evenly – even at high temperatures, and prevents damaging hot spots. This gives added protection and thus helps to keep your hair healthy and shiny.