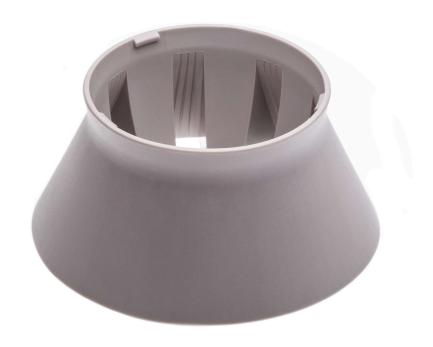

# Replacement nozzle for hairdryers

Check for compatibility below

The hairdryer nozzle helps hot air flow as you dry hair, reducing frizz and increasing volume.

#### **Ease of using Philips spare parts**

• Easily renew your product with original Philips parts

Drying nozzle

Highlights

#### **Replaceable Part**

Fits Product type: BHD341, BHD351

© 2025 Koninklijke Philips N.V. All Rights reserved.

Specifications are subject to change without notice. Trademarks are the property of Koninklijke Philips N.V. or their respective owners.