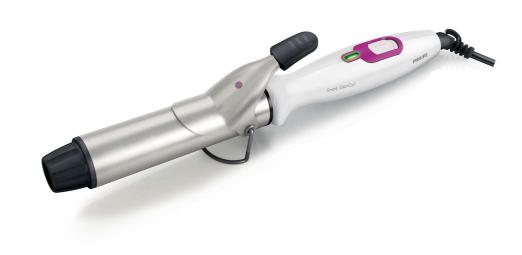

### SimplySalon curling Iron

Natural bouncy curls in an easy way. Get exactly the natural curly look you want with the SimplySalonCurl. A 32mm curling tong and ceramic coating sets this curling iron apart from the rest

#### Ease of use

- On/off indication light
- Short curling clip for easy curl release
- Cool tip for easier and safer use
- 1.8 m power cord
- Universal voltage
- Fast heat up time, ready to use in 60 seconds

#### **Beautifully styled hair**

- 180°C temperature for beautiful results
- 32mm tong for beautiful curls and waves

#### Less hair damage

• Protective ceramic coating

Curler HP8600/60