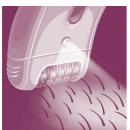

#### Efficient epilation for long lasting smoothness

- Extra wide head removes more hair in one stroke
- High performance discs gently remove even finest hairs
- Opti-light reveals even the finest hair
- Optimal performance cap pivots for optimal skin contact
- Active hairlifter lifts and removes even flat lying hair

# Extra wide head

Extra wide epilation head catches and removes more hair in one stroke for long lasting and super smooth results in minutes

#### **High performance discs**

Textured high performance ceramic discs prevent even the finest hair slipping through