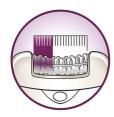

#### Efficient epilation for long lasting smoothness

- Extra wide head removes more hair in one stroke
- High performance discs gently remove even finest hairs
- Opti-light reveals even the finest hair
- Optimal performance cap pivots for optimal skin contact
- Active hairlifter lifts and removes even flat lying hair

# Extra wide head

Extra wide epilation head catches and removes more hair in one stroke for long lasting and super smooth results in minutes

#### **High performance discs**

Textured high performance ceramic discs prevent even the finest hair slipping through