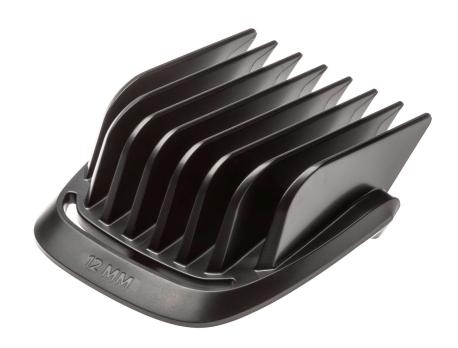

# Hair comb for your Multigroom

### Check for compatibility below

This comb is for your Multigroom and lets you trim and style your hair the way that you like it. Guaranteed precision for the look that you have in mind.

### All-in-One-Trimmer& Multigroom

Hair comb 12 mm