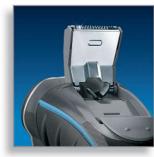

#### Pop-up trimmer

sideburns and moustache.

#### Moustache and sideburn trimming

• Spring-released pop-up trimmer