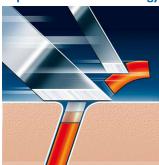

### **Comfortably close**

• Super Lift & Cut shaving technology with dual blade system

### Super Lift & Cut technology

Dual-blade system of your Philips shaver: first blade lifts, second blade cuts for a comfortable close shave.