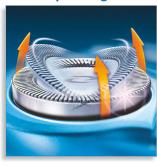

### Super Lift & Cut technology

Dual-blade system of your Philips shaver: first blade lifts, second blade cuts for a comfortable close shave.

### **Comfortably close**

• Super Lift & Cut shaving technology with dual blade system