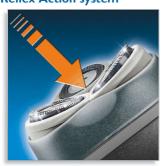

### Adjusts to every curve of your face and neck

- Reflex Action system
- · Individually floating heads

## **Reflex Action system**

Automatically adjust to every curve of your face and neck for flexible, smoother shaving.