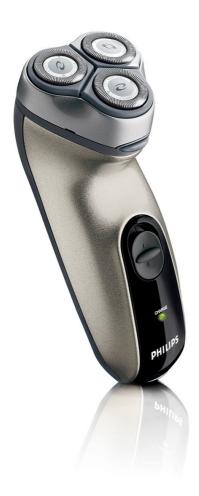

Philips 6000 series Electric shaver

HQ6675

# A close shave

The HQ6675 has been developed to offer a close and comfortable shave for an affordable price. The Reflex Action system is combined with the Super Lift & Cut technology, guaranteeing a close and comfortable shave.

### **Exclusively for this model**

- Pouch
- Operates on a rechargeable battery

## HQ6675/16