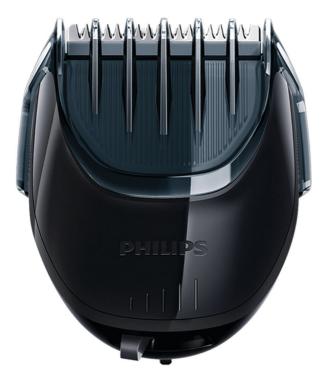

Philips SmartClick beard Styler accessory

Beard styler accessory SmartClick attachment

## Click-on/click-off attachment

Just click the beard styler attachment onto the handle and create perfect stubble.