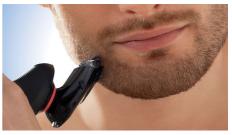

## Click-on/click-off attachment

Just click the beard styler attachment onto the handle and create perfect stubble.

#### **5** different length settings

Choose from 5 length settings: 1 mm for perfect 3day stubble to 5 mm for a short beard.

Issue date 2022-06-01

C 2022 Koninklijke Philips N.V. All Rights reserved.

Version: 4.2.1