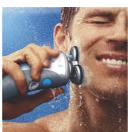

# Shave in or out of the shower

• Wet use

#### Wet use

Use the shaver in the shower to save time and give yourself the fresh sensation of wet shaving.