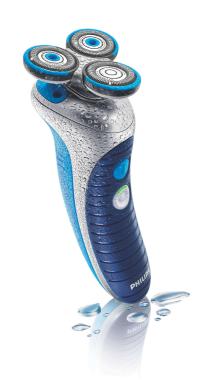

# Smooth shave, healthy skin

# Shave in or out of the shower

• Wet use

#### **Skin protection system**

• Flex Tracker system

## Moisturising and soothing shave

• NIVEA FOR MEN conditioner dispensing system

### **Superior gliding**

• Glide rings