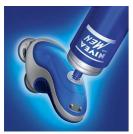

### Integrated cartridge refill system

Simply pump the NIVEA FOR MEN shaving conditioner from the refill can directly into the Philips NIVEA FOR MEN shaver.