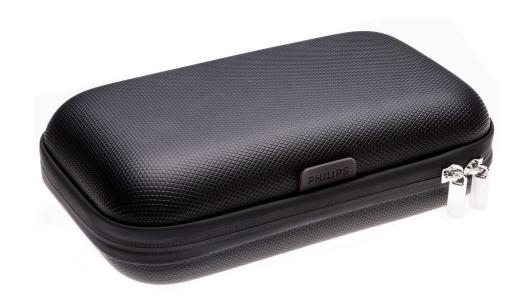

# Hard storage pouch for your Bodygroom

Check for compatibility below

Use the convenient pouch for storage or travel. The hard shell protects your device while keeping it clean and organised.

#### **Easy replacement of product parts**

From time to time your product needs a facelift, and with Philips consumer replacement parts to renew your product, it's never been so easy! All this with guaranteed Philips quality.

### **Replaceable part**

Fits Grooming: MG7710, MG7715, MG7720, MG7730, MG7770, MG7785, MG7790

© 2025 Koninklijke Philips N.V. All Rights reserved.

Specifications are subject to change without notice. Trademarks are the property of Koninklijke Philips N.V. or their respective owners.