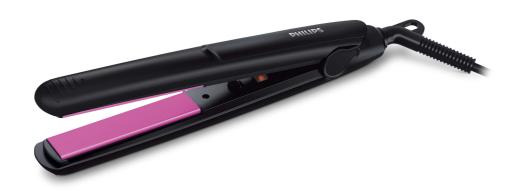

#### **Beautifully styled hair**

- 210°C professional temperature for perfect salon results
- Ceramic plates for smooth gliding and straight hair

#### **Ceramic plates**

Infused ceramic plates for ultrasmooth gliding and straight hair.