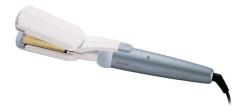

### Small curling tong

If you want to create tight curls or ringlets, you need to use a curling iron with a small diameter.

**Straightener attachment** The Ceramic plates glide effortlessly through your hair, giving you perfect straight and shiny hair.