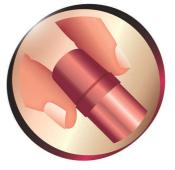

#### **UltraGliss Ceramic**

For gentle gliding and a smooth shiny finish

**Cool tip** 

The tip of the styler is made from a special heat insulating material to keep it cool; you can safely hold it while you're styling for optimal ease of use.