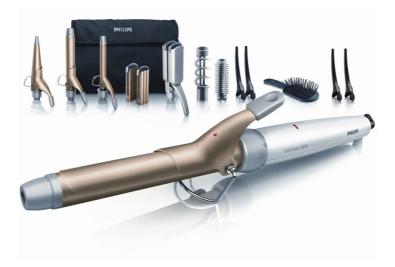

## SalonMultistylist 13-in-1

Want to count the ways to get great hair styles with care? The SalonMultistylist 13 in 1 has five versatile ceramic styling attachments that give you straight or crimped hair, big or natural curls and ringlets.

### Ease of use

- Cool tip for easier and safer use
- Heat resistant pouch
- Included: hairclips for easy styling
- Salon length 3 m power cord for maximum flexibility
- Included: Brush for smooth hair

### **Beautifully styled hair**

- Crimper for added texture
- Large curling tong for big curls
- Small curling tong for tight curls and ringlets
- Conical curling tong
- Straightener attachment to create beautiful sleek hair