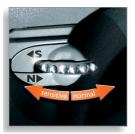

#### **Personal Comfort Control**

Personal Comfort Control adapts the shaver to your skin type. Select the 'Normal' setting for a fast and comfortable close shave. Select 'Sensitive' for a comfortable close shave with maximum skin comfort.