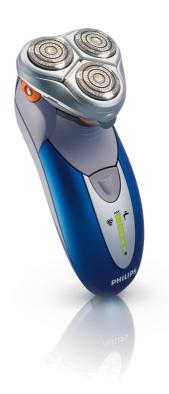

## Perfectly close, even in-hard to-reach areas

For men who only want the very best, SmartTouch-XL combines advanced Speed-XL shaving heads with the unique SmartTouch Contour Following system for a perfectly close shave with less irritation.

#### Perfectly close, even in hard-to-reach areas

- ${}^{\textstyle \bullet}$  SmartTouch Contour-following: for a fast and efficient shave
- · Speed-XL shaving heads for a fast and close shave