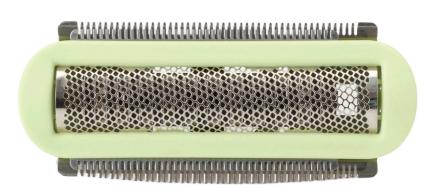

## Replacement shaving head foil

### Check for compatibility below

This shaving foil is the protective barrier between your skin and the shaver's cutting elements. For close, safe shaving and soft, smooth skin.