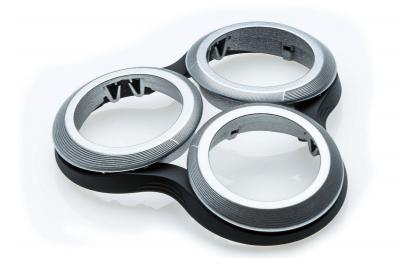

## Check compatibility data.

The shaving head holder keeps the heads of your shaving device in place. Is your current shaving head lost or broken, but the rest of your shaving device still works perfectly? Order a new holder here!