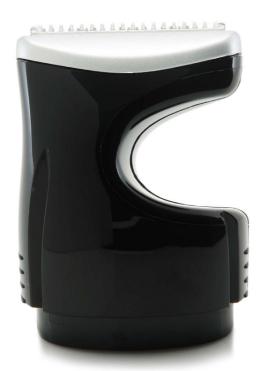

### Check compatibility data

This cutter trims and cuts hair perfectly. Need a replacement of your current cutter? Order a new one here!

### Ease of using Philips spare parts

• Easily renew your product with original Philips parts

Trimmer For QG3150

## **Specifications**

Replaceable part
• Fits product types: QG3150/30, QG3150/00,

QG3150/17, QG3150/50