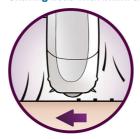

#### Shaving head with bikini trim

Shaving head attachment perfectly follows contours of your bikini line or underarms for a close and smooth shave. Comes with additional comb to cut longer hairs before epilation or to trim your bikini area.