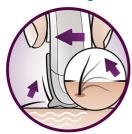

# Hair lift & massage attachment

Lifts even the short hairs for an extra close epilation and relaxes your skin for a gentler hair removal at the same time.