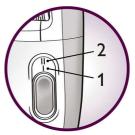

### Two speed settings

This epilator has two speed settings. Speed 1 for extra gentle epilation and speed 2 for extra efficient epilation