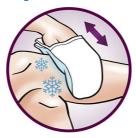

### Ice glove

The ice glove with soothing properties relaxes your skin directly after epilation and minimizes irritation