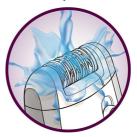

# Hair lift & massage attachment

Lifts even the short hairs for an extra close epilation and relaxes your skin for a gentler hair removal at the same time.