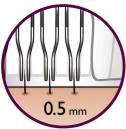

#### Skin comfort

- Exfoliate in between epilation sessions
- $\bullet\,$  This epilation system removes hair as short as 0.5 mm
- Sooth your skin with the ice glove for a gentle epilation