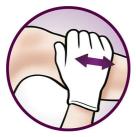

### **Exfoliation glove**

By making circular movements with the exfoliation glove, you gently massage your skin and remove dead skin cells simultaneously. This gives you beautiful smooth skin and will keep ingrown hairs to a minimum