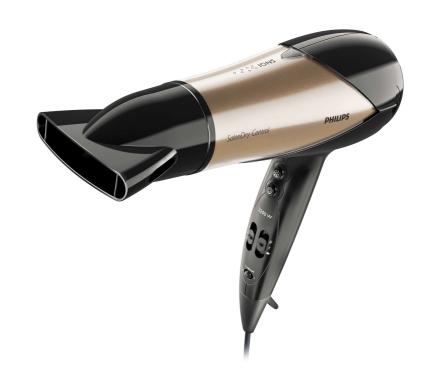

# SalonDry Control Hair Dryer

Take control of your blow dry with the SalonDry Control hair dryer. 2200W of professional drying power, lonic conditioning and multiple settings means great hair styles – from dry to set to style.

# Beautifully styled hair

- · Professional 2200 W for perfect salon results
- · Narrow concentrator for focused airflow
- Six flexible speed and temperature settings for full control
- Volume diffuser enhances volume, for curls and bouncy styles
- · Cool Shot sets your style
- Dryer: With TurboBoost you dry faster, at the same heat

### **Less Hair Damage**

· Ion conditioning for shiny, frizz-free hair

Hairdryer HP8182/23