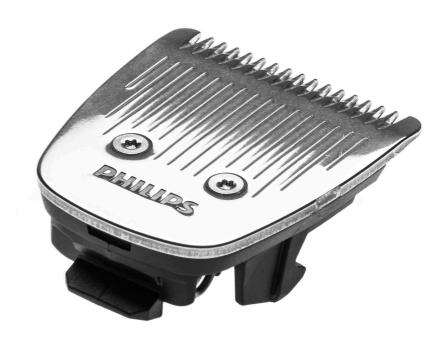

### Check for compatibility below

The stainless steel blades are double-sharpened cutting, even the thickest hair precisely. They sharpen themselves by lightly brushing against each other, so no replacement or oiling is needed throughout your trimmer's lifetime.

#### **Replaceable part**

Fits Grooming: BT5501, BT5502, BT5503, BT5515, BT5520, BT5522

Fits Product types: BT5501/13, BT5502/13, BT5503/83, BT5501/16, BT5502/16, BT5503/85, BT5504/16, BT5515/15, BT5520/16, BT5502/15