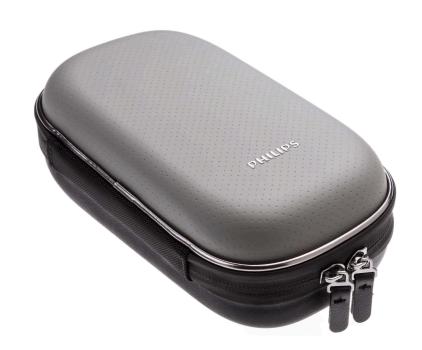

# Luxury pouch for convenient shaver storage

Check for compatibility below

Use the pouch to keep your shaver clean, protected and organised at home or while travelling.

### **Shaver S9000 Prestige**

Luxury travel pouch