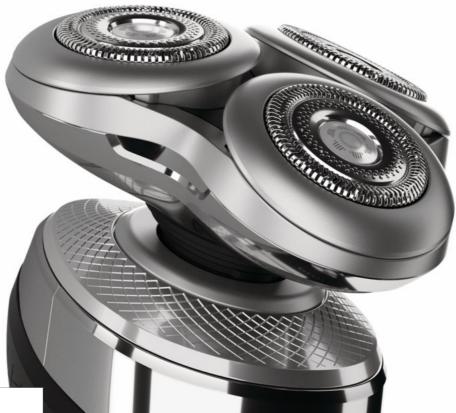

Philips Shaver S9000 Prestige Replacement shaving heads

NanoTech Precision Blades Fits SP981X, SP982X and SP986X

SH98/81

## Reset your shaver to new

Change heads every 2 years for best results

Within two years your shaver heads cut 9 million hairs on your face. Replace the shaver heads and get back to 100% performance. Compatible with the Series 9000 Shaver.

## Specifications

Shaving heads
• Fits product type: Fits SP981X, SP982X and SP986X