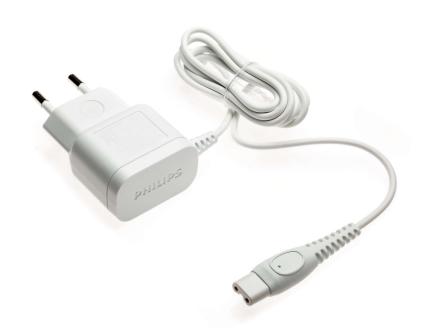

## For easy recharging of your epilator

Find matching products on the specifications tab

This power plug for your epilator can be used in nearly all European countries. Lost or broken your old plug? Order a new one here!

## Replaceable part

Fits product family: BRE200, BRE610, BRE620, BRE630, BRE632, BRE640, BRE644, BRE650, BRE651, BRE652, BRL130, BRL140, BRL160, BRL170, BRL180

© 2024 Koninklijke Philips N.V. All Rights reserved.