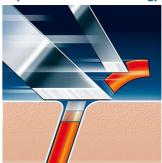

### Super Lift & Cut technology

Dual-blade system of your Philips shaver: first blade lifts, second blade cuts for a comfortable close shave.