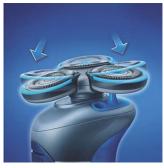

### Glide rings

The shaving heads have unique glide rings to help the shaver move smoothly over your face.