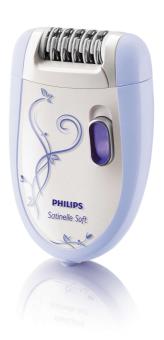

# Perfectly smooth skin for weeks

Effectively removes hair, respects your skin

Try out epilation with this new Philips system, removing hairs from the root, leaving your skin silky smooth for weeks, not days. Comes with a unique set of first-time user attachments, which help you achieve the best results.

#### Perfect epilation starter set

• Opti-start + massage cap for efficient and gentle epilation

#### Opti-start cap with massage

For maximum skin contact at all times while relaxing your skin before epilating, this combiattachment positions the epilator at the optimum angle for constant effective hair removal