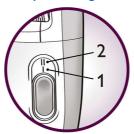

#### **Two speed settings**

This epilator has two speed settings: speed 1 for extra-gentle epilation and speed 2 for extra-efficient epilation