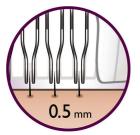

# Perfectly smooth skin for weeks

Effectively removes hair, respects your skin

Try out epilation with this new Philips system, removing hairs from the root, leaving your skin silky smooth for weeks, not days. Comes with a unique set of first-time user attachments, which help you achieve the best results.

#### Skin comfort

• This epilation system removes hairs as short as 0.5 mm

#### Optimal ease of use

- Choose the right speed according to your needs
- Fully washable epilation head for better hygiene

#### Perfect epilation starter set

• Opti-start + massage cap for efficient and gentle epilation

# Highlights

#### Hypo-allergenic



Additionally, the hypo-allergenic discs assure optimal hygiene.

#### Washable epilation head



The head can be detached and cleaned under running water for better hygiene

#### Opti-start cap with massage



For maximum skin contact at all times while relaxing your skin before epilating, this combiattachment positions the epilator at the optimum angle for constant effective hair removal

#### **Two speed settings**



This epilator has two speed settings: speed 1 for extra-gentle epilation and speed 2 for extra-efficient epilation

# Specifications

### Sound level

Sound level: 72 dBa

### Accessories

Storage pouch Cleaning brush

#### **Technical specifications**

Power consumption: 7.5 W Voltage: 100–240 V

Number of catching points: 20 Number of discs: 21

Pulling actions/second s