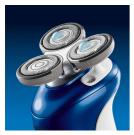

# A great close shave

• Stretch and Lift pattern for a great shave

# Stretches skin and lifts hairs

The shaving heads have unique rings with a stretch and lift pattern that contributes to a great shave