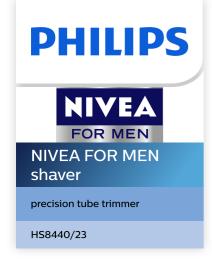

## Gently follows the contours of your face

• Gently follows the contours of your face

#### For a close shave

Gently follows the contours of your face for a close shave, even in hard-to-reach areas