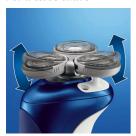

# Moisturises your skin while you shave

• Moisturise your skin while you shave

# Moisturise while you shave

NIVEA FOR MEN conditioner is dispensed through the shaving heads directly onto your skin, moisturising it while shaving. The conditioner contains Natural Microtec, which protects your skin against irritation