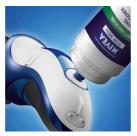

# Easy lotion refill and charging

• Easy shaving conditioner refill

#### Replaceable cartridge

Simply pump the NIVEA FOR MEN shaving conditioner from the refill can directly into the Advanced Skin Protection System