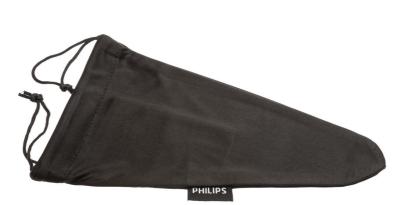

# A pouch for convenient storage of your appliance.

This storage pouch lets you conveniently store and keep your appliance organised. Store your appliance and its parts and keep them dry in the storage pouch for ideal maintenance.

### Ease of using Philips spare parts

• Easily renew your product with original Philips parts

Pouch

CP0905/01