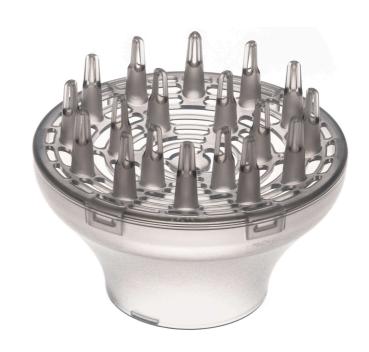

## Replacement diffuser for hairdryer

Check for compatibility below

The diffuser dries hair, reduces frizz and increases volume.

## **Ease of using Philips spare parts**

• Easily renew your product with original Philips parts

Diffuser

Highlights