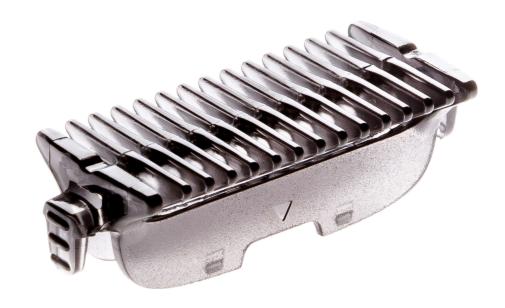

Body comb 3 mm

# Bodygroom series 1000

Silver

Measurement: 3 mm

Part suitable only for the models produced before YR/WK2323

CP0776/01

# Body comb for your Bodygroom

Check for compatibility below

This comb is for your Philips Bodygroom. Guaranteed precision for the look you have in mind.

## **Bodygroom series 1000**

Body comb 3 mm

### **Replaceable parts**

Fit product types: BG105, BG1024, BG1025

© 2025 Koninklijke Philips N.V. All Rights reserved.

Specifications are subject to change without notice. Trademarks are the property of Koninklijke Philips N.V. or their respective owners.