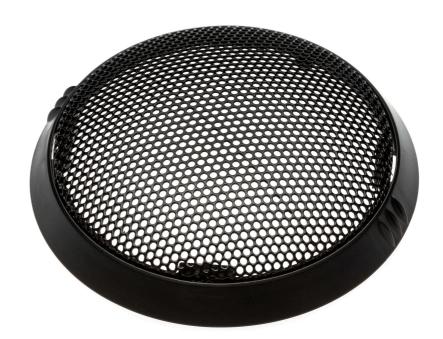

# Replacement air intake grille

#### Check for compatibility below

The air inlet grille accessory protects the hairdryer's internals from loose hair and dust while you dry.

Ease of using Philips spare parts

• Easily renew your product with original Philips parts

#### DryCare Advanced

Air intake grille