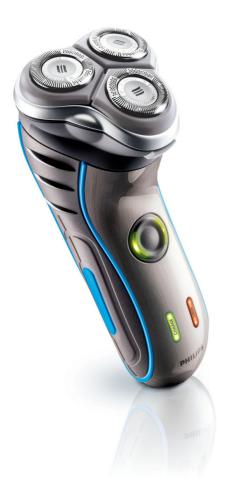

# Comfortably close

Shaves even the shortest hairs

This shaver is equipped with the unique Precision Cutting system. It has ultra thin shaving heads with slots to shave long hairs and holes to shave the shortest stubble. The shaver is also fully washable.