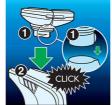

#### Simple replacement

Easily renew your shaving unit using our click off, click on system.

#### Easy to use

- Reset your shaver after replacing shaving heads
- · Easy to replace shaving heads
- · Reset your shaver to new