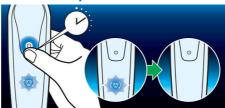

#### How to reset your shaver

The latest Philips shavers have an inbuilt replacement reminder, which will tell you when to replace the shaving heads. After replacing the shaving heads, you can reset the replacement trigger by pressing the on/ off button for more than 5 seconds. Otherwise, the replacement trigger will be turned off automatically after 9 successive shaves.

#### Reset your shaver to new

To get back to 100% performance, replace your shaving heads every 2 years.