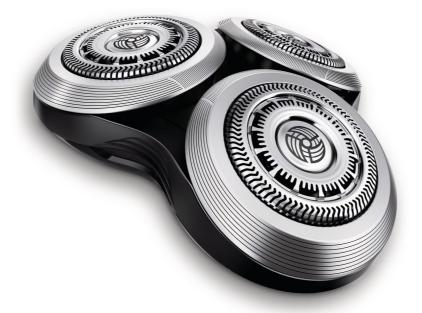

#### V-Track blade system PRO

Get the perfect close shave. The V-Track Precision PRO Blades gently position each hair in the best cutting position, from 1-day to 3-day beards, including flat-lying hairs and hairs of different lengths. Cuts 30% closer\* in fewer strokes, leaving your skin in great condition.

#### **8 direction ContourDetect Heads**

Follow every contour of your face and neck with 8 directional Contour Detect heads. You'll catch 20% more hairs with every pass, resulting in an extremely close, smooth shave.