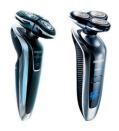

#### **Compatibility**

• Replacement shaving unit for SensoTouch 3D shavers

#### Compatible with SensoTouch 3D

RQ12 shaving unit is compatible with SensoTouch 3D (RQ12xx) and Arcitec (RQ10xx) shavers.