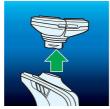

#### Simple replacement

Easily renew your shaving unit using our click off, click on system.

#### Easy to use

- Reset your shaver after replacing shaving heads
- · Easy to replace shaving heads
- · Reset your shaver to new