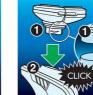

#### Simple replacement

Easily renew your shaving unit using our click off, click on system.

#### Easy to use

- Reset your shaver after replacing shaving heads
- · Easy to replace shaving heads
- · Reset your shaver to new