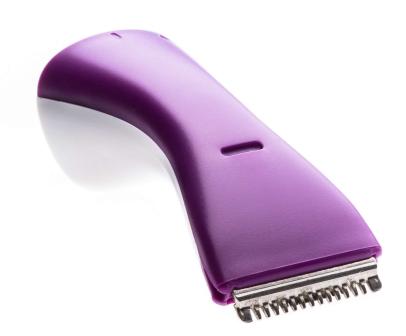

### Replacement shaving head for your bikini trimmer Check for compatibility below

The shaving head unit attaches to your bikini trimmer. Shave your delicate areas with the gentle care

#### **Easy replacement of product parts**

From time to time your product needs a facelift, and with Philips consumer replacement parts to renew your product, it's never been so easy! All this with guaranteed Philips quality.