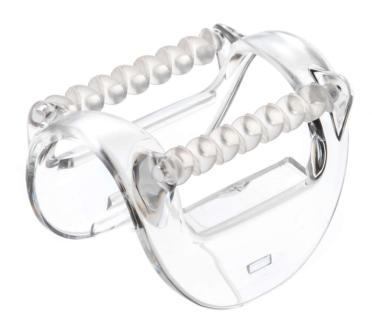

# Part of your epilator

Gently vibrating massage bar stimulates and soothes the skin for a pleasant epilation process

### Replaceable part

for hair removal products: HP6519, HP6520, HP6521, HP6522, HP6523, HP6524, HP6525, HP6527

© 2022 Koninklijke Philips N.V. All Rights reserved.

Specifications are subject to change without notice. Trademarks are the property of Koninklijke Philips N.V. or their respective owners.