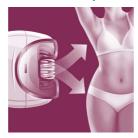

#### Skin stretcher

An innovative feature designed to tighten the skin for a more gentle epilation.

#### Gentle root hair removal

- Gentle tweezing discs remove hairs without pulling the skin
- Designed to tighten the skin for a more gentle epilation.
- Gently epilates delicate areas