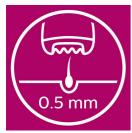

### Enjoy long-lasting smooth skin Gently catches 4x shorter hair than wax

Enjoy long lasting smoothness with Philips Satinelle Advanced epilator. Gently removes hairs at the root, as short as 0.5mm. Hairs grow back thinner and more slowly to enjoy up to 4 weeks hair-free skin. Use wet or dry.

#### Convenient root hair removal

- Removes 4x shorter hairs than wax (0,5 mm) at the root.
- Cordless wet and dry for use in bath or shower
- Profiled, ergonomic grip for comfortable handling
- Cleaning brush to remove loose hairs from epilator discs
- Washable epilation head for extra hygiene and easy cleaning

#### **Unique epilation system**

The epilation discs remove 4x shorter hairs than wax (0,5 mm) at the root. No need to wait until the next waxing session.