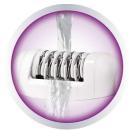

#### Gentle tweezing discs

As your skin needs protection while removing hair, this epilator head features round, gentle tweezing discs.

#### Gentle root hair removal

- Gentle tweezing discs remove hairs without pulling the skin
- Designed to tighten the skin for a more gentle epilation.
- Gently epilates delicate areas