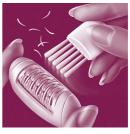

#### **Cleaning Brush**

Small cleaning brush to remove loose hairs from the epilator discs.

#### **Unique epilation system**

The epilation discs remove 4x shorter hairs than wax (0,5 mm) at the root. No need to wait until the next waxing session.

#### Gentle tweezing discs

As your skin needs protection while removing hair, this epilator head features round, gentle tweezing discs.