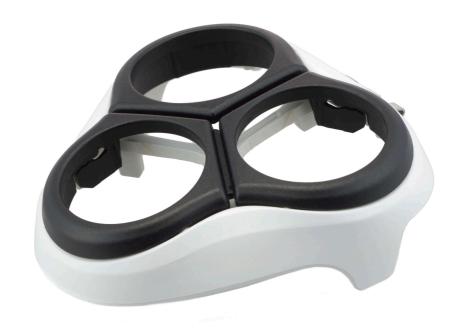

# Keeps shaving heads in position

### Check for compatibility below

This bracket is an essential part of a Philips shaver's shaving head unit. It holds shaving heads in the correct position for a close and comfortable shave every time.