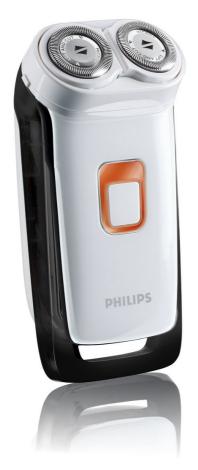

Philips 800 Series Electric shaver White/black edition HQ802

# A close shave

A stylishly close and comfortable shave. The Philips 800 series shaver combines the Unique Lift & Cut System with Reflex Action, guaranteeing a close and comfortable shave.