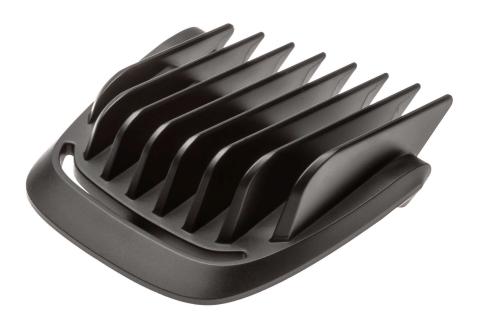

### Check for compatibility below

This fading hair comb attaches to your Multigroom trimmer for fading hair around the ears. Make sure that you hold the side of the comb with the short teeth closest to your ear.

### Multigroom series 7000

Left-side fading hair comb