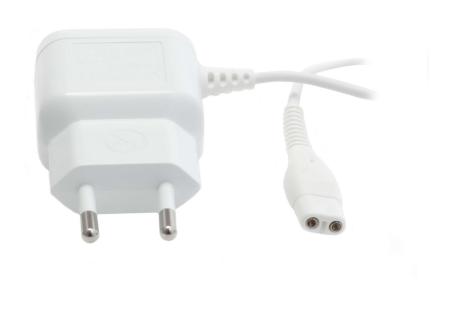

# To power your Ladyshave

Find matching products on the specifications tab

This power cord allows you to power your Ladyshave from the mains current.

### Replaceable part

Fits product types: HP6366/00, HP6368/00, HP6370/00

© 2022 Koninklijke Philips N.V. All Rights reserved.

Specifications are subject to change without notice. Trademarks are the property of Koninklijke Philips N.V. or their respective owners.